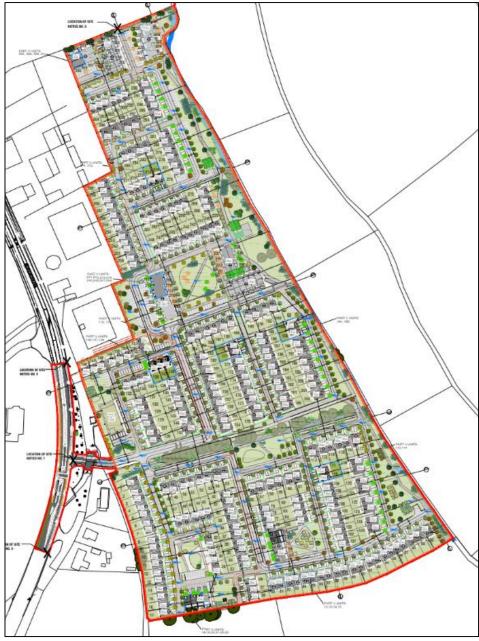

# 3. Part V Proposal

The Part V proposal is for the transfer of 33 no. units, as detailed on Geraldine Coughlan Architects drawing number PL08 and illustrated in Figure 1. The breakdown of the units proposed for transfer and estimated costs per unit are as provided in Table 1.

Table 1 provides details of the number of units proposed for transfer, as highlighted on Geraldine Coughlan Architects drawing number PL08.

Drawings of the units to be transferred are provided within the planning application.